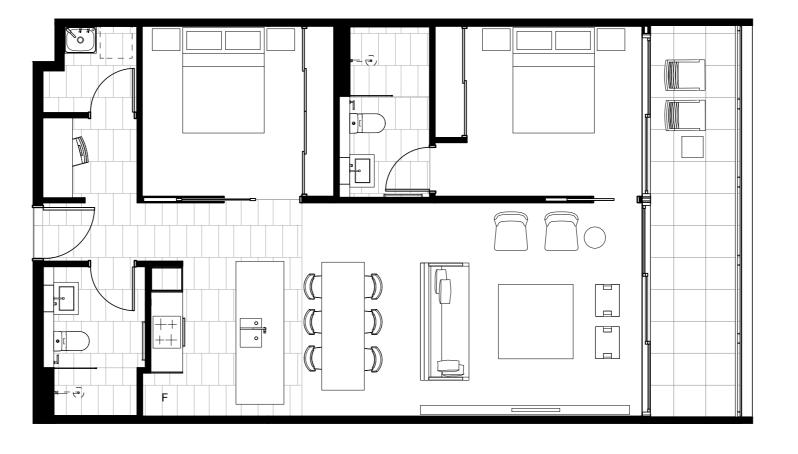

# **EMUBANK**

ethosbelconnen.com.au

Residence 2D

2 Bedrooms 2 Bathrooms 1 or 2 Carparks\* Study Balcony

Internal Area: 94m<sup>2</sup> External Area: 12m<sup>2</sup> Total Area: 106m<sup>2</sup> **Unit Numbers** 

Single 405,505 Tandem 605, 705, 805

Double 905, 1005, 1105

Areas are based on a Gross Floor area basis It excludes parking and external storage areas \* Refer to Carpark Schedule

# Levels

Level 4 Level 8 Level 5 Level 9 Level 6 Level 10 Level 7 Level 11