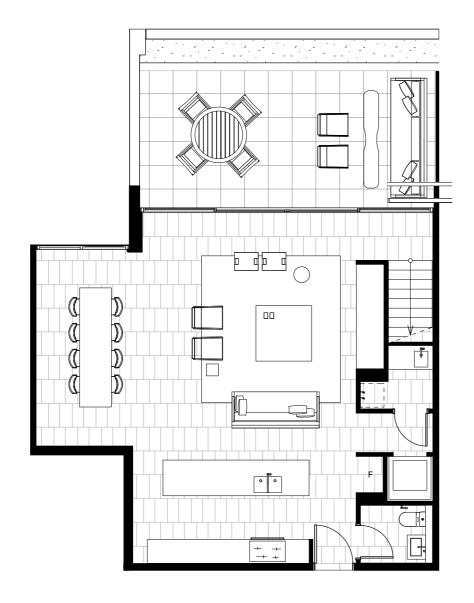

## **Location Plan**

ethosbelconnen.com.au

| Residence<br><b>3C</b>                                                       |                        |
|------------------------------------------------------------------------------|------------------------|
| 3 Bedrooms<br>2.5 Bathrooms<br>2 Carparks<br>Internal Lift<br>Garden Terrace |                        |
| Internal Area:<br>External Area:<br>Total Area:                              | 137m²<br>25m²<br>162m² |

| Residence |
|-----------|
| 4A        |
|           |

4 Bedrooms 2.5 Bathrooms 3 Carparks\* Internal Lift Garden Terrace

Internal Area: 180m<sup>2</sup> External Area: 25m<sup>2</sup> Total Area: 205m<sup>2</sup>