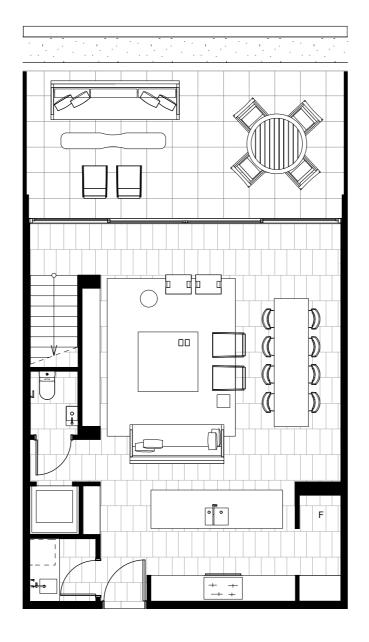

| Residence |
|-----------|
| 4A        |
|           |

4 Bedrooms 2.5 Bathrooms 3 Carparks\* Internal Lift Garden Terrace

Internal Area: 180m<sup>2</sup> External Area: 25m<sup>2</sup> Total Area: 205m<sup>2</sup>