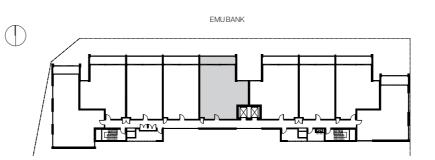

**Location Plan** 

| 2A          |
|-------------|
| 2 Bedrooms  |
| 2 Bathrooms |
| 1Carpark*   |

Residence

Study Balcony

Internal Area: 81m<sup>2</sup> External Area: 13m<sup>2</sup> Total Area: 94m<sup>2</sup>

## **Unit Numbers**

703, 706, 707 803, 806, 807 903, 906, 907 1003, 1006, 1007 1103, 1106, 1107

Areas are based on a Gross Floor area basis It excludes parking and external storage areas \* Refer to Carpark Schedule

# Levels

Level 7 Level 8 Level 9 Level 10 Level 11