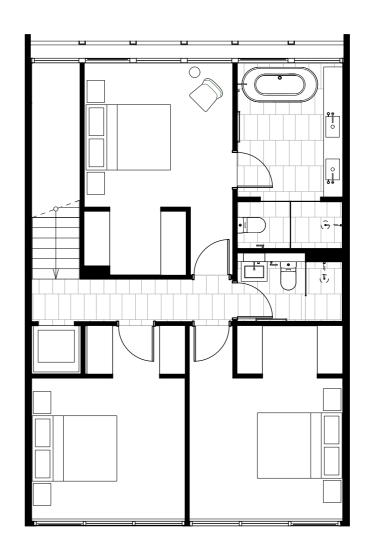

| Residence |
|-----------|
| 4A        |
|           |

4 Bedrooms 2.5 Bathrooms 3 Carparks\* Internal Lift Garden Terrace

Internal Area: 180m<sup>2</sup> External Area: 25m<sup>2</sup> Total Area: 205m<sup>2</sup>