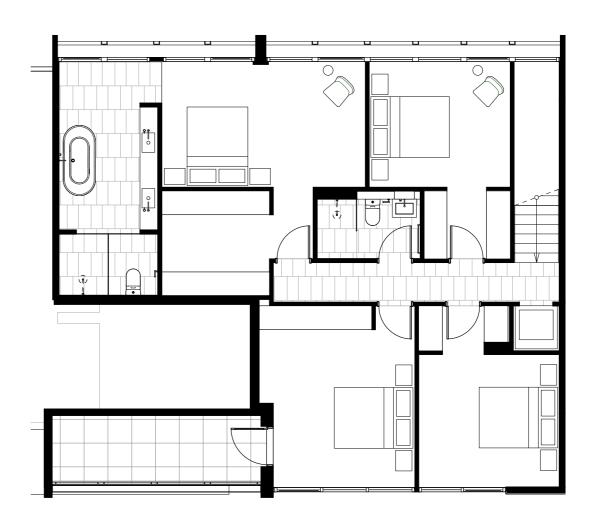

## **Location Plan**

ethosbelconnen.com.au

| Residence<br><b>3C</b>                                                       |                        |
|------------------------------------------------------------------------------|------------------------|
| 3 Bedrooms<br>2.5 Bathrooms<br>2 Carparks<br>Internal Lift<br>Garden Terrace |                        |
| Internal Area:<br>External Area:<br>Total Area:                              | 137m²<br>25m²<br>162m² |

| Residence |
|-----------|
| 4A        |
|           |

4 Bedrooms 2.5 Bathrooms 3 Carparks\* Internal Lift Garden Terrace

Internal Area: 180m<sup>2</sup> External Area: 25m<sup>2</sup> Total Area: 205m<sup>2</sup>